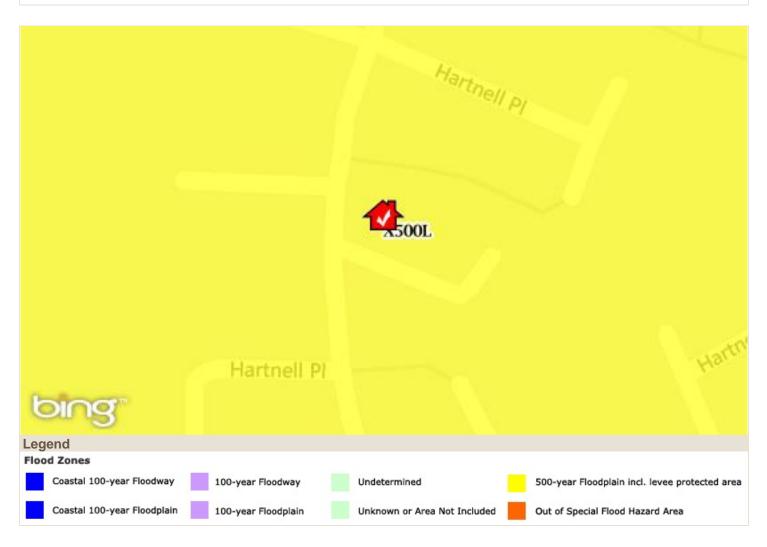

## 202 HARTNELL PL, SACRAMENTO, CA 95825-6612

County: **SACRAMENTO**Report Date: **04/15/2016** 

## **Flood Information**

Flood Zone Code: X500L Community Name: SACRAMENTO

Panel Number: 06067C0183H Special Flood Hazard Area (SFHA): Out
Panel Date: Within 250 feet of multiple flood zone: No

Field Code Description: